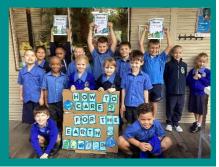

#### Stay and Play Update

Earth Day 22<sup>nd</sup> April 2024 – At OSHClub we are consistently working towards a greener future. To celebrate Earth Day, students created a sign to display in the OSHC room. We also had discussions

surrounding how we can help the environment and build a greener future!