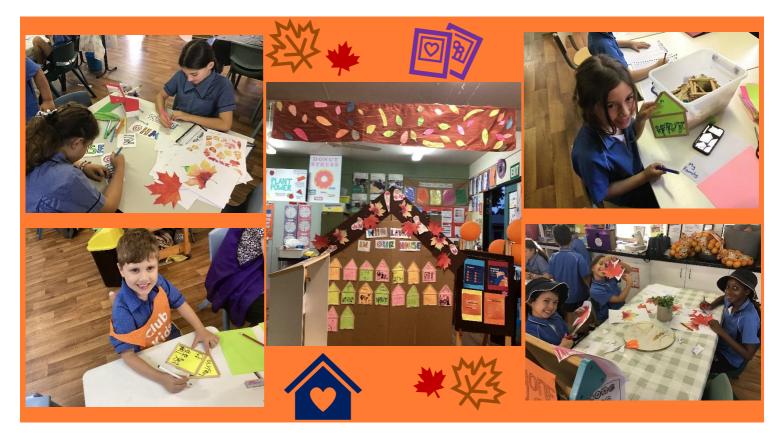

## Awesome Autumn

During April we have been busy creating a new display for our home corner. To celebrate the beginning of a new season, students have made the Awesome Autumn corner. We recycled the cardboard house from our Christmas display and repurposed it into our Autumn leaf house. Students have created mini houses and drawn their families, or who they live with, for our 'Who Lives in Our House' display. Students have also created an Awesome Autumn banner with leaves surrounding it.