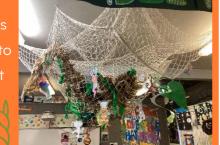

#### Rise then Shine Update

In April we decided to revamp our Rumble in the Jungle area. Students assisted in hanging up the netting for the base of our new jungle area. We reused the brown paper vines to fill in the nets and added green paper to brighten it up. We also reused the leaves and jungle animals and created some

ones as well. Students can continue to add to the jungle throughout the term.