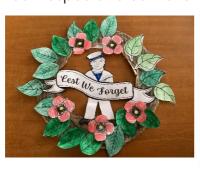

### **ANZAC Day**

For ANZAC Day 2024, we honoured our soldiers by decorating biscuits to look like red poppies and students created their own ANZAC Day wreaths to display in the OSHC room. We also listen to 'Spirit of the Anzacs' at our worship time and pay our respects to our fallen and current soldiers.

They shall grow not old, As we that are left grow old; Age shall not weary them, Nor the years condemn; At the going down of the sun And in the morning WE WILL REMEMBER THEM.